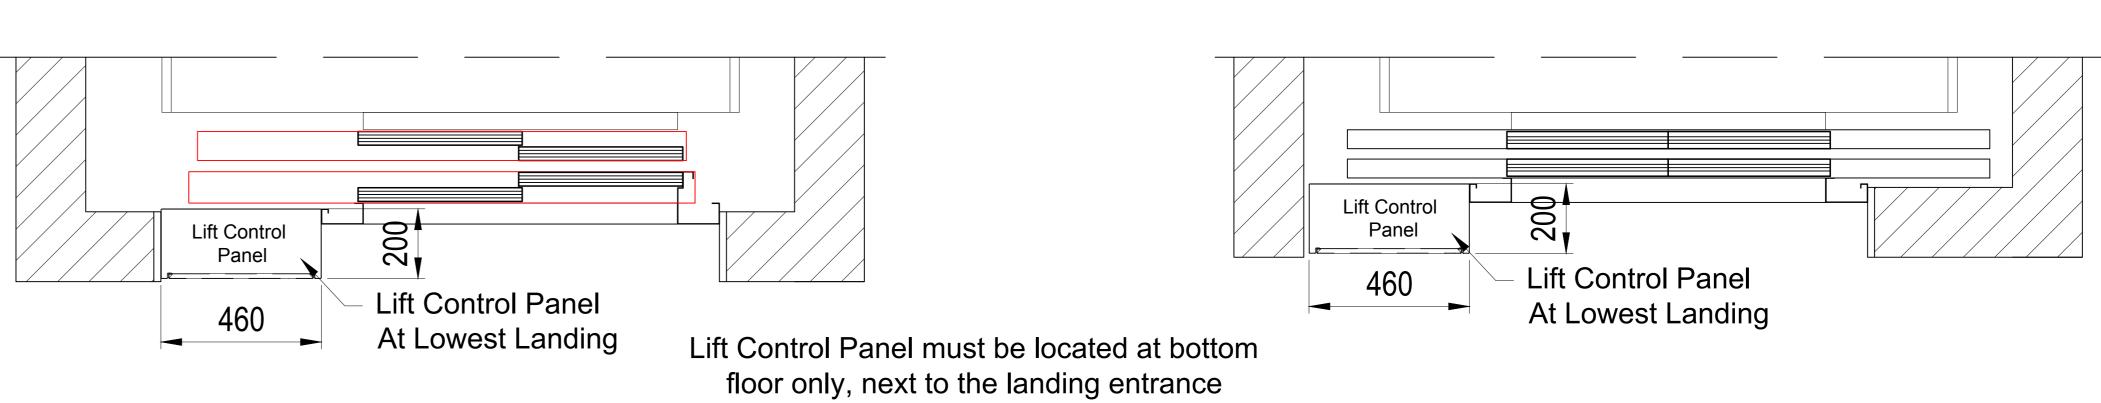

## 13 Person Square (1000kg) (1400mm wide x 1600mm deep) MRL Hydraulic

|     |                | Shaft Size         |      |                     |      |                      |      |      |
|-----|----------------|--------------------|------|---------------------|------|----------------------|------|------|
|     |                | Single<br>Entrance |      | Through<br>Entrance |      | Adjacent<br>Entrance |      |      |
| DW  | Door type      | WW                 | WD   | WW                  | WD   | WW                   | WD   | МО   |
| 800 | Side Opening   | 1950               | 2050 | 2330                | 2150 | 2075                 | 2075 | 1100 |
|     | Centre Opening | 1970               | 2000 | 2330                | 2030 |                      |      |      |
| 900 | Side Opening   | 1950               | 2050 | 2330                | 2150 | 2075                 | 2075 | 1200 |
|     | Centre Opening | 2020               | 2000 | 2400                | 2030 |                      |      |      |