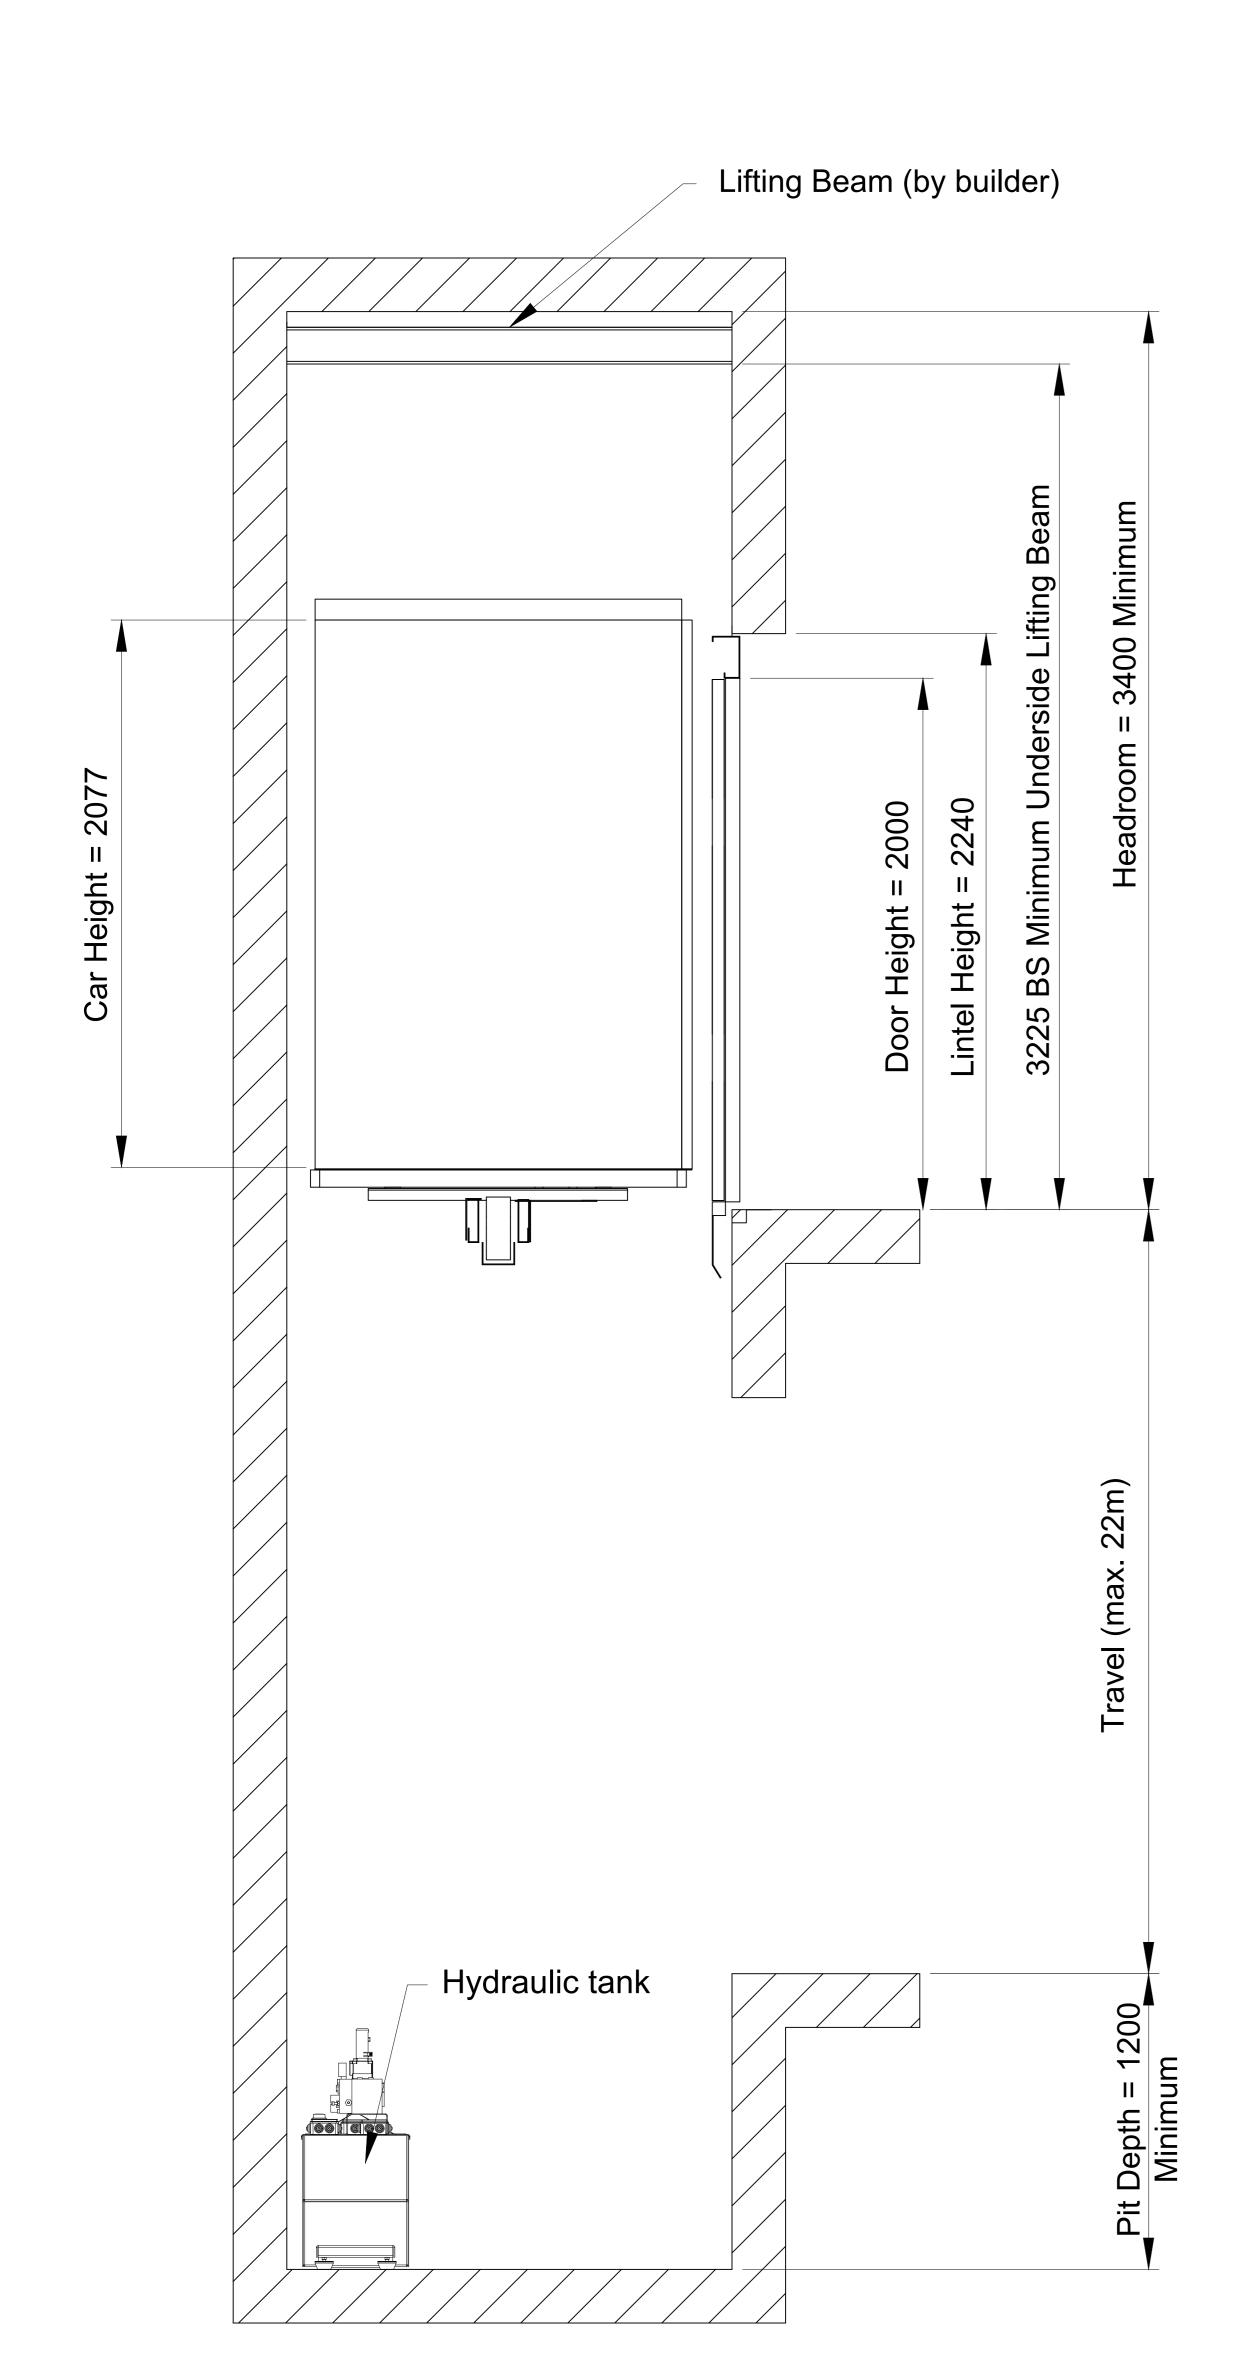

## 13 Person Square (1000kg) (1400mm wide x 1600mm deep) MRL Hydraulic

|     |                | Shaft Size         |      |                     |      |                      |      |      |
|-----|----------------|--------------------|------|---------------------|------|----------------------|------|------|
|     |                | Single<br>Entrance |      | Through<br>Entrance |      | Adjacent<br>Entrance |      |      |
| DW  | Door type      | WW                 | WD   | WW                  | WD   | WW                   | WD   | МО   |
| 800 | Side Opening   | 1950               | 2050 | 2330                | 2150 | 2075                 | 2075 | 1100 |
|     | Centre Opening | 1970               | 2000 | 2330                | 2030 |                      |      |      |
| 900 | Side Opening   | 1950               | 2050 | 2330                | 2150 | 2075                 | 2075 | 1200 |
|     | Centre Opening | 2020               | 2000 | 2400                | 2030 |                      |      |      |