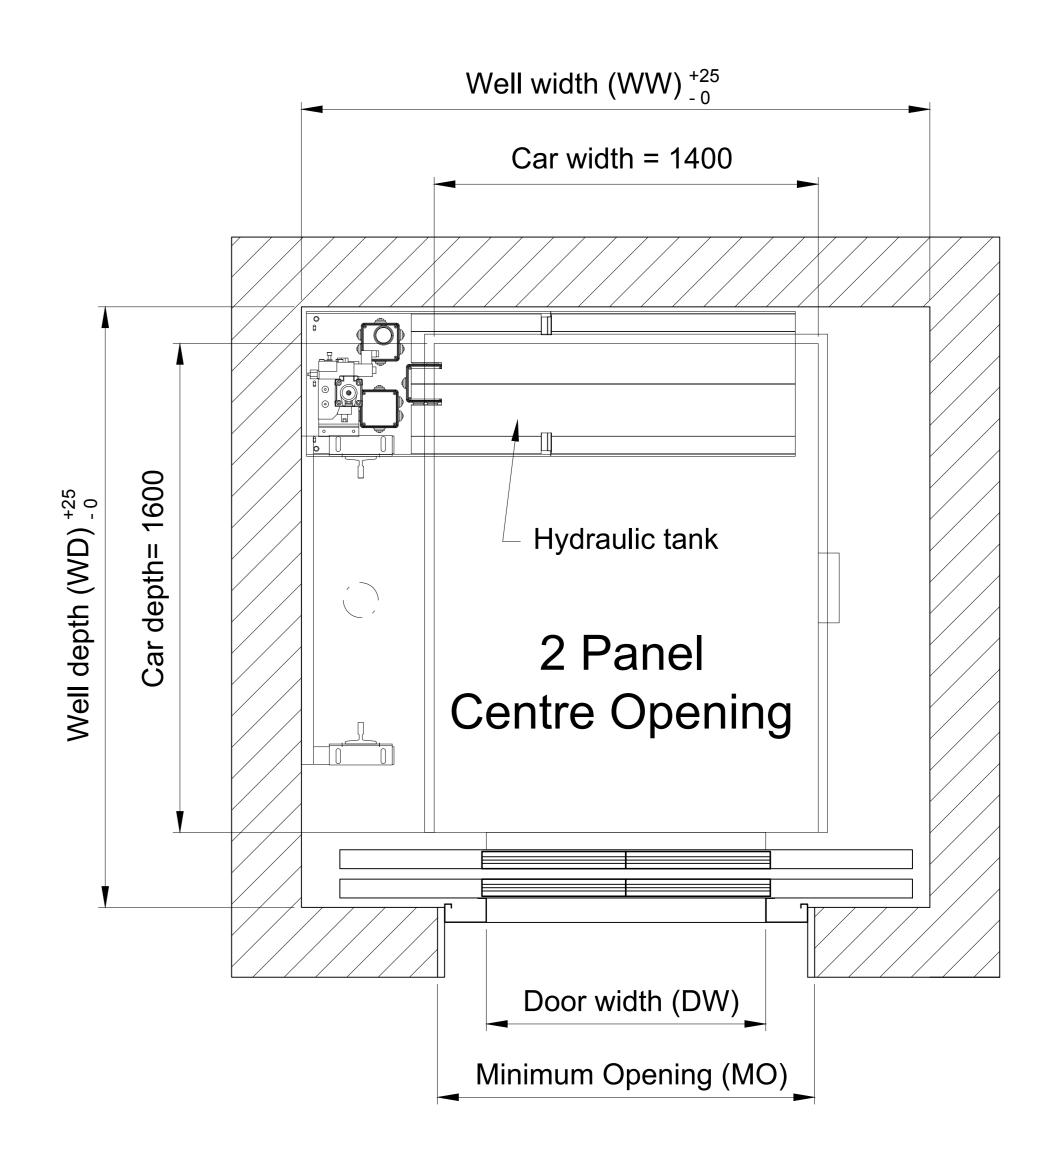

## 13 Person Square (1000kg) (1400mm wide x 1600mm deep) MRL Hydraulic

|     |                | Shaft Size         |      |                     |      |                      |      |      |
|-----|----------------|--------------------|------|---------------------|------|----------------------|------|------|
|     |                | Single<br>Entrance |      | Through<br>Entrance |      | Adjacent<br>Entrance |      |      |
| DW  | Door type      | WW                 | WD   | WW                  | WD   | WW                   | WD   | МО   |
| 800 | Side Opening   | 1950               | 2050 | 2330                | 2150 | 2075                 | 2075 | 1100 |
|     | Centre Opening | 1970               | 2000 | 2330                | 2030 |                      |      |      |
| 900 | Side Opening   | 1950               | 2050 | 2330                | 2150 | 2075                 | 2075 | 1200 |
|     | Centre Opening | 2020               | 2000 | 2400                | 2030 |                      |      |      |