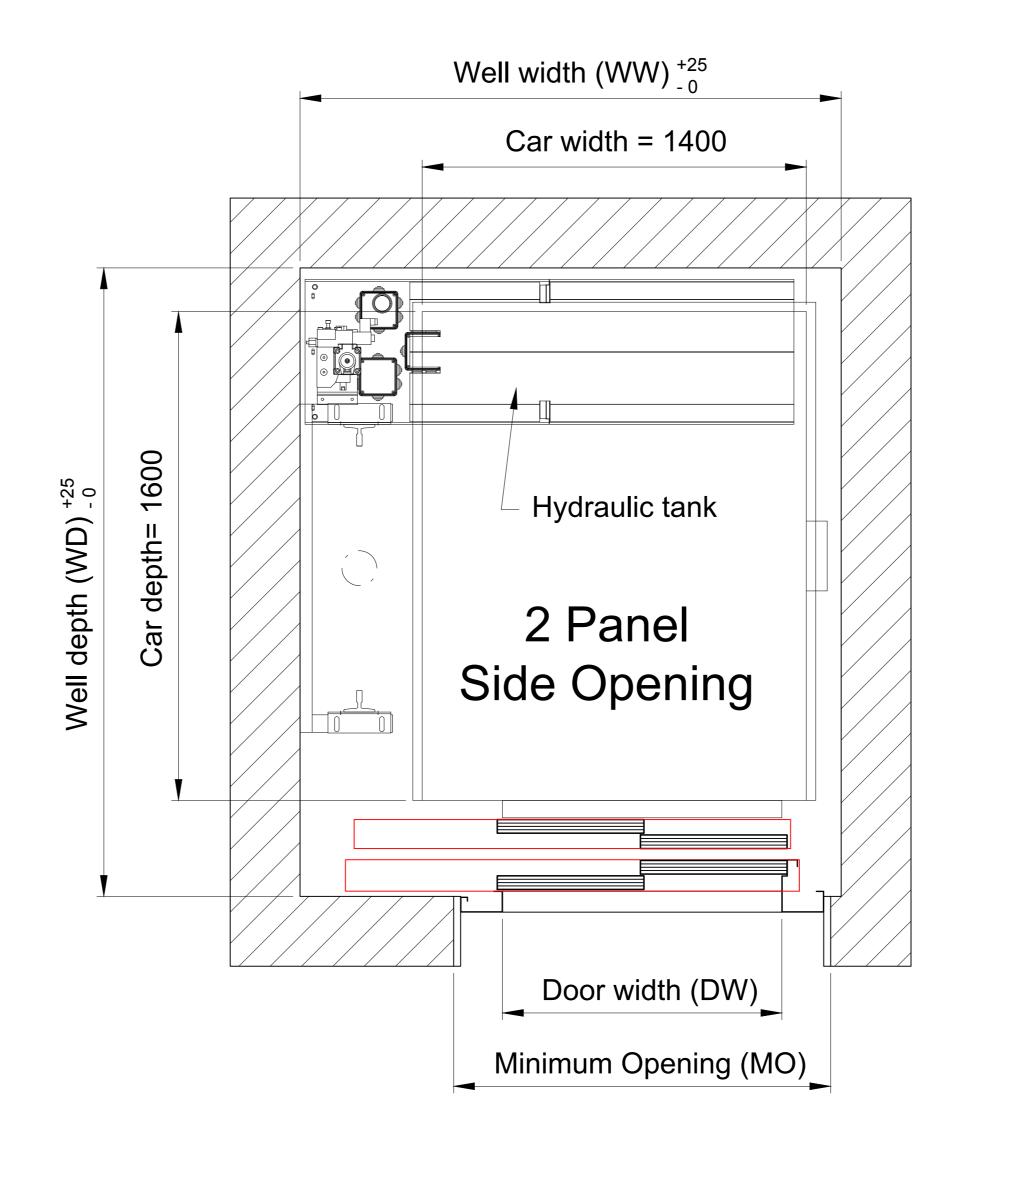

## 13 Person Square (1000kg) (1400mm wide x 1600mm deep) MRL Hydraulic

|     |                | Shaft Size         |      |                     |      |                      |      |      |
|-----|----------------|--------------------|------|---------------------|------|----------------------|------|------|
|     |                | Single<br>Entrance |      | Through<br>Entrance |      | Adjacent<br>Entrance |      |      |
| DW  | Door type      | WW                 | WD   | WW                  | WD   | WW                   | WD   | МО   |
| 800 | Side Opening   | 1950               | 2050 | 2330                | 2150 | 2075                 | 2075 | 1100 |
|     | Centre Opening | 1970               | 2000 | 2330                | 2030 |                      |      |      |
| 900 | Side Opening   | 1950               | 2050 | 2330                | 2150 | 2075                 | 2075 | 1200 |
|     | Centre Opening | 2020               | 2000 | 2400                | 2030 |                      |      |      |